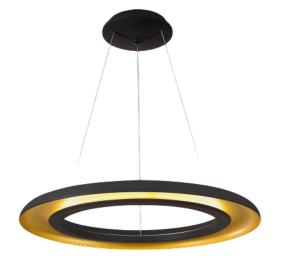

## Pendant

The SHIITAKE is an uniquely curved low glare European designed LED pendant .

Featuring black outer finish and gold inner to provide a touch of warmth.

A matching ceiling or Wall mounted is also available. Suitable for residential, Retail, or Hospitality applications

## Dimensions

| Code       | LM-C3740190NO | Materials  | Aluminium                            |
|------------|---------------|------------|--------------------------------------|
| Wattage ** | 50w           | Finishes** | Black/Gold, custom colors on request |
| Lumens     | 4150lm        | Diam.      | 700mm Ø                              |
| ССТ        | 3000K         | Height     | 40mm                                 |
| CRI        | 80            | Width      |                                      |
| Beam       | 0             | IK Rating  | -                                    |
| IP Rating  | IP20          | Voltage    | 240v                                 |
| Dimming    |               | Lead Time  |                                      |