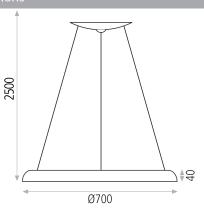

## Dimensions

| Code       | LM-C3740190NO | Materials  | Aluminium                            |
|------------|---------------|------------|--------------------------------------|
| Wattage ** | 50w           | Finishes** | Black/Gold, custom colors on request |
| Lumens     | 4150lm        | Diam.      | 700mm Ø                              |
| ССТ        | 3000K         | Height     | 40mm                                 |
| CRI        | 80            | Width      |                                      |
| Beam       | 0             | IK Rating  | -                                    |
| IP Rating  | IP20          | Voltage    | 240v                                 |
| Dimming    |               | Lead Time  |                                      |