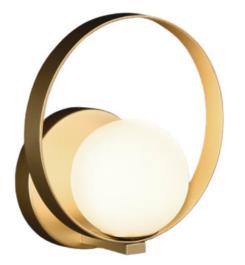

## **HALO**

The HALO contemporary designed wall light . Featuring gold finishes with a soft opal glass centre sphere. Matching table lamp, 4 or 8 light pendant is also available to compliment any interior.

Suitable for residential, Retail, or Hospitality applications