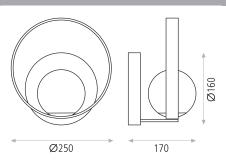

### Dimension:

| Code       | LM-A381510O | Materials  | Aluminium & Opal Glass         |
|------------|-------------|------------|--------------------------------|
| Wattage ** | 5w          | Finishes** | Gold, custom colors on request |
| Lumens     | 370lm       | Diam.      | 250mm Ø                        |
| ССТ        | 3000°K      | Height     | 150mm                          |
| CRI        | 80          | Width      | 170mm                          |
| Beam       | 0           | IK Rating  | -                              |
| IP Rating  | IP20        | Voltage    | 240v                           |
| Dimming    | -           | Lead Time  | -                              |