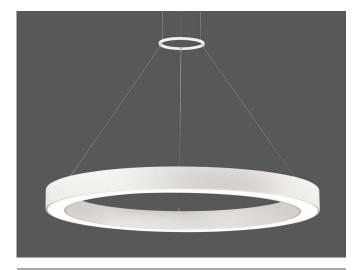

## Pendant

The ALISO is a sleek European designed luminaire Suspended pendant.

Also available in Wall or Ceiling mount version. The Aliso can be installed as a single light or in multiples. With a choice from 2 different sizes, it is the ideal option

when lighting a large open space or simply wanting to create a statement.

The versatility of the extruded aluminum body and efficient LED technology these luminaires will provide any application with the ideal lighting.