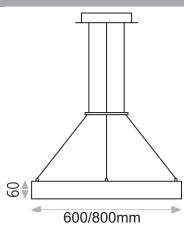

## Finishes <sup>\*</sup>

Code LM-3742XXB-8X0 Finishes\*\* Wattage \*\* 55w/75w Lumens 4600lm/5800lm Diam. CCT 3000K Height CRI 80 Width

Beam IP20 **IP Rating Dimming** 

Aluminium, Opal PMMA Materials

White, Black, custom colors on request

600/800mm Ø

60mm

**IK Rating** 

Voltage 240v

Lead Time

 $LIGHTMODO\ RESERVES\ THE\ RIGHT\ TO\ CHANGE\ SPECIFICATIONS, TECHNICAL\ DATA\ AND/OR\ DIMMENSIONS\ WITHOUT\ PRIOR\ NOTICE.$